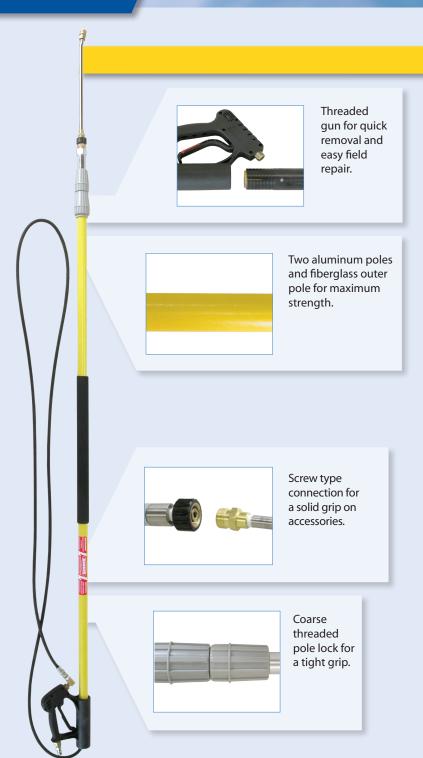

FIBERGLASS HEAVY DUTY

4000 PSI

8 GPM

FIBERGLASS, HEAVY DUTY

SEMI-PROFESSIONAL TELESCOPING WANDS

| Model# | Max Pressure | Max Flow | Max Temp. | Length         | Hose | Weight   |
|--------|--------------|----------|-----------|----------------|------|----------|
|        | 4,000 PSI    | 8 GPM    | 200°F     | 6ft.6" ► 12ft. |      | 7.5 lbs  |
|        | 4,000 PSI    | 8 GPM    | 200°F     | 6ft.6" ▶ 18ft. |      | 8.5 lbs  |
|        | 4,000 PSI    | 8 GPM    | 200°F     | 9ft. ▶ 24ft.   |      | 10.5 lbs |