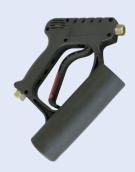

## **THREADED LONG WAND SPRAY GUN**

| <b>Max Pressure</b> | 4,000 PSI |  |
|---------------------|-----------|--|
| Max Temp            | 200° F    |  |
| Max Flow            | 10 GPM    |  |
| Outlet              | 1/4" FNPT |  |
| Inlet               | 3/8" FNPT |  |
| Weight              | 2.12 lbs  |  |