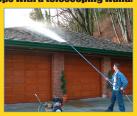

FIBERGLASS HEAVY DUTY

4000 PSI

8 GPM

FIBERGLASS, HEAVY DUTY

SEMI-PROFESSIONAL TELESCOPING WANDS



## Easily clean rooftops with a telescoping wand.



## **THREADED LONG WAND SPRAY GUN**



| <b>Max Pressure</b> | 4,000 PSI |  |
|---------------------|-----------|--|
| Max Temp            | 200° F    |  |
| Max Flow            | 10 GPM    |  |
| Outlet              | 1/4" FNPT |  |
| Inlet               | 3/8" FNPT |  |
| Weight              | 2.12 lbs  |  |

| Model# | Max Pressure | Max Flow | Max Temp. | Length         | Hose | Weight   |
|--------|--------------|----------|-----------|----------------|------|----------|
|        | 4,000 PSI    | 8 GPM    | 200°F     | 6ft.6" ► 12ft. |      | 7.5 lbs  |
|        | 4,000 PSI    | 8 GPM    | 200°F     | 6ft.6" ▶ 18ft. |      | 8.5 lbs  |
|        | 4,000 PSI    | 8 GPM    | 200°F     | 9ft. ▶ 24ft.   |      | 10.5 lbs |